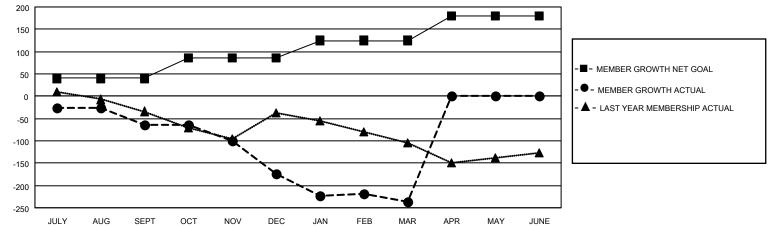

## GAT MONTHLY MEMBERSHIP PROGRESS REPORT

Multiple District N

Results as of: 3/31/2022

LOCATION: CANADA

| Clubs         |               |             |               | Members               |                           |                         |                                                    |
|---------------|---------------|-------------|---------------|-----------------------|---------------------------|-------------------------|----------------------------------------------------|
|               | RESULTS FOR   | R 2021-2022 |               | RESULTS FOR 2021-2022 |                           |                         |                                                    |
| QUARTER       | NEW CLUB GOAL | NEW CLUBS   | DROPPED CLUBS | QUARTER               | MEMBER GROWTH NET<br>GOAL | MEMBER GROWTH<br>ACTUAL | DROPPED<br>MEMBERS ACTUAL<br>(including transfers) |
| JULY/AUG/SEPT | г 1           | 0           | 0             | JULY/AUG/SE           | PT 40                     | 89                      | 139                                                |
| OCT/NOV/DEC   | 2             | 2           | 5             | OCT/NOV/DEC           | c 45                      | 185                     | 271                                                |
| JAN/FEB/MAR   | 1             | 1           | 0             | JAN/FEB/MAR           | 40                        | 113                     | 166                                                |
| APR/MAY/JUNE  | 4             | 0           | 0             | APR/MAY/JUN           | IE 55                     | 0                       | 0                                                  |

- CURRENT YEAR ACTUAL NEW CLUBS

▲ - LAST YEAR ACTUAL NEW CLUBS

| DROPPED CLUBS: 5 |     | 112 CLUBS OF 250 ADDED 1 OR | GENDER DISTRIBUTION               |                |  |
|------------------|-----|-----------------------------|-----------------------------------|----------------|--|
|                  |     | MORE NEW MEMBERS            | MALE                              | 3,401 (62.63%) |  |
| L                |     |                             | FEMALE                            | 2,027 (37.33%) |  |
| DROPPED MEMBERS  |     |                             | NON BINARY                        | 1 (0.02%)      |  |
| DECEASED         | 96  |                             | PREFER NOT TO ANSWER              | 1 (0.02%)      |  |
| CLUB CANCELLED   | 22  |                             | TOTAL FAMILY UNIT MEMBERS         | 1.090          |  |
| OTHER            | 458 | CLICK HERE FOR CUMULATIVE   | TOTAL FAMILY UNIT MEMBERS         | 1,050          |  |
| TOTAL            | 576 | MEMBERSHIP DATA             | FAMILY MEMBERS PAYING HAL<br>DUES | F 558          |  |