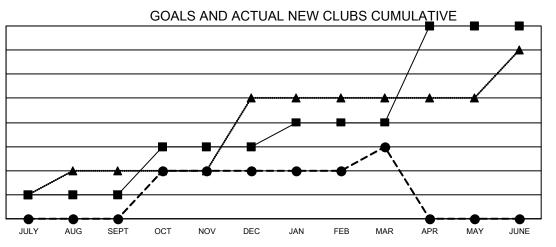

## GAT MONTHLY MEMBERSHIP PROGRESS REPORT

Multiple District N

Results as of: 3/31/2022

LOCATION: CANADA

| Clubs         |               |             |               | Members               |                           |                         |                                                    |
|---------------|---------------|-------------|---------------|-----------------------|---------------------------|-------------------------|----------------------------------------------------|
|               | RESULTS FOR   | R 2021-2022 |               | RESULTS FOR 2021-2022 |                           |                         |                                                    |
| QUARTER       | NEW CLUB GOAL | NEW CLUBS   | DROPPED CLUBS | QUARTER               | MEMBER GROWTH NET<br>GOAL | MEMBER GROWTH<br>ACTUAL | DROPPED<br>MEMBERS ACTUAL<br>(including transfers) |
| JULY/AUG/SEPT | г 1           | 0           | 0             | JULY/AUG/SE           | PT 40                     | 89                      | 139                                                |
| OCT/NOV/DEC   | 2             | 2           | 5             | OCT/NOV/DEC           | c 45                      | 185                     | 271                                                |
| JAN/FEB/MAR   | 1             | 1           | 0             | JAN/FEB/MAR           | 40                        | 113                     | 166                                                |
| APR/MAY/JUNE  | 4             | 0           | 0             | APR/MAY/JUN           | IE 55                     | 0                       | 0                                                  |

- CURRENT YEAR ACTUAL NEW CLUBS

▲ - LAST YEAR ACTUAL NEW CLUBS

| DROPPED CLUBS: 5 |     | 112 CLUBS OF 250 ADDED 1 OR | GENDER DISTRIBUTION               |                |  |
|------------------|-----|-----------------------------|-----------------------------------|----------------|--|
|                  |     | MORE NEW MEMBERS            | MALE                              | 3,401 (62.63%) |  |
| L                |     |                             | FEMALE                            | 2,027 (37.33%) |  |
| DROPPED MEMBERS  |     |                             | NON BINARY                        | 1 (0.02%)      |  |
| DECEASED         | 96  |                             | PREFER NOT TO ANSWER              | 1 (0.02%)      |  |
| CLUB CANCELLED   | 22  |                             | TOTAL FAMILY UNIT MEMBERS         | 1.090          |  |
| OTHER            | 458 | CLICK HERE FOR CUMULATIVE   | TOTAL FAMILY UNIT MEMBERS         | 1,050          |  |
| TOTAL            | 576 | MEMBERSHIP DATA             | FAMILY MEMBERS PAYING HAL<br>DUES | F 558          |  |